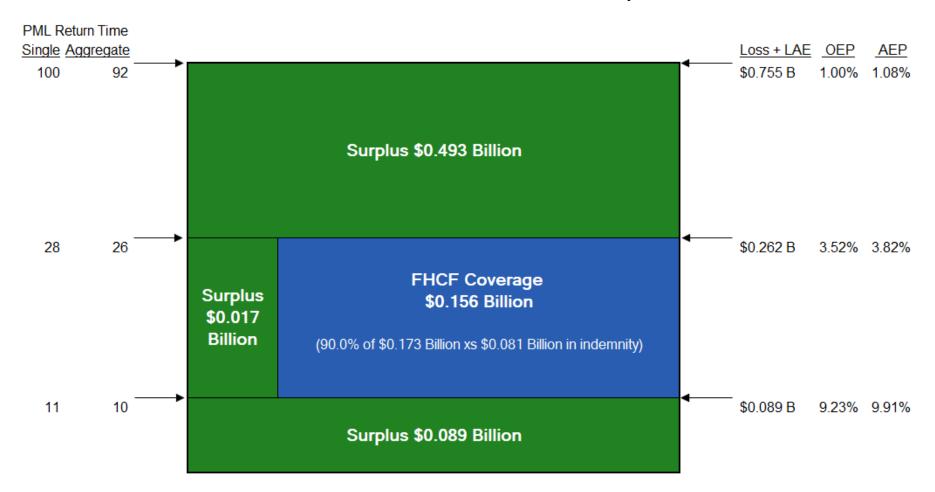

### 2023 PLA Layer Chart

Approximately 100% of PLA surplus is exposed in a 1-in-100 year event.