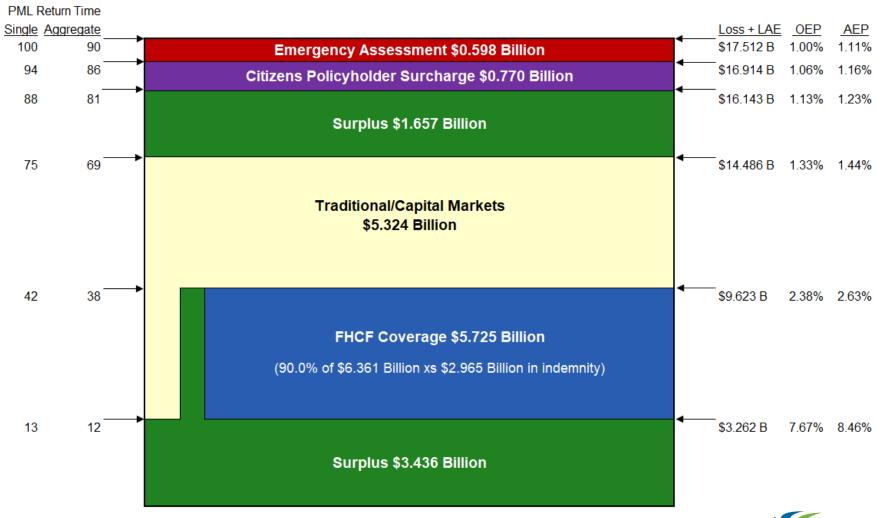

#### 2023 Coastal Account Layer Chart

Residential (Personal & Commercial) and Commercial Non-Residential (CNR) 12/31/2022 PMLs with 10% LAE 30.7% PR/CR, 20.3% CNR Growth Adjustment

Approximately 100% of Coastal Account surplus is exposed in a 1-in-100 year event.