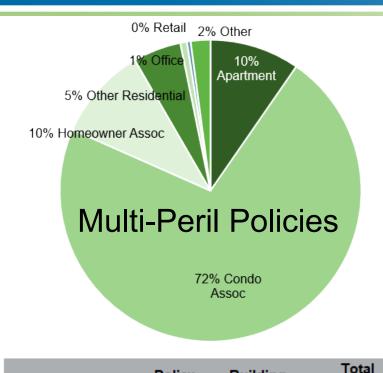

Age



| Account/Product | 0-2 Years | 3-5 Years | 6-10 Years | 11-15 Years | 16-20 Years | 21-30 Years | 31+ Years | Total   |
|-----------------|-----------|-----------|------------|-------------|-------------|-------------|-----------|---------|
| PLA PRM         | 110,571   | 132,115   | 127,293    | 97,901      | 225,908     | 99,256      | 32,470    | 825,514 |
| Coastal PRM     | 10,655    | 14,401    | 15,167     | 10,808      | 23,506      | 9,847       | 4,229     | 88,613  |
| Coastal PRW     | 5,642     | 11,069    | 11,366     | 8,376       | 17,474      | 10,938      | 3,751     | 68,616  |
| Total           | 126,868   | 157,585   | 153,826    | 117,085     | 266,888     | 120,041     | 40,450    | 982,743 |

Data as of March 31, 2023



#### **Commercial Lines Policies**



Policy

Count

298

811

54

74

130

54

200

1,621

**Building** 

Count

982

5,471

1,983

510

160

86

352

9,544

| otal<br>ed Value |  |
|------------------|--|
| illions)         |  |
| \$1,652          |  |
| \$12,349         |  |
| \$1,718          |  |
| \$883            |  |
| \$122            |  |
| \$68             |  |
| \$362            |  |

Insured Val

(\$ millions)

\$17,154

| 6% Other 2% Retail 2% Office  6% Other Residential  4% Apartment  3% Condo Assoc |
|----------------------------------------------------------------------------------|
| Wind Only Policies 78% Homeowner Assoc                                           |

| Wind Only         | Policy<br>Count | Building<br>Count | Total<br>Insured Value<br>(\$ millions) |
|-------------------|-----------------|-