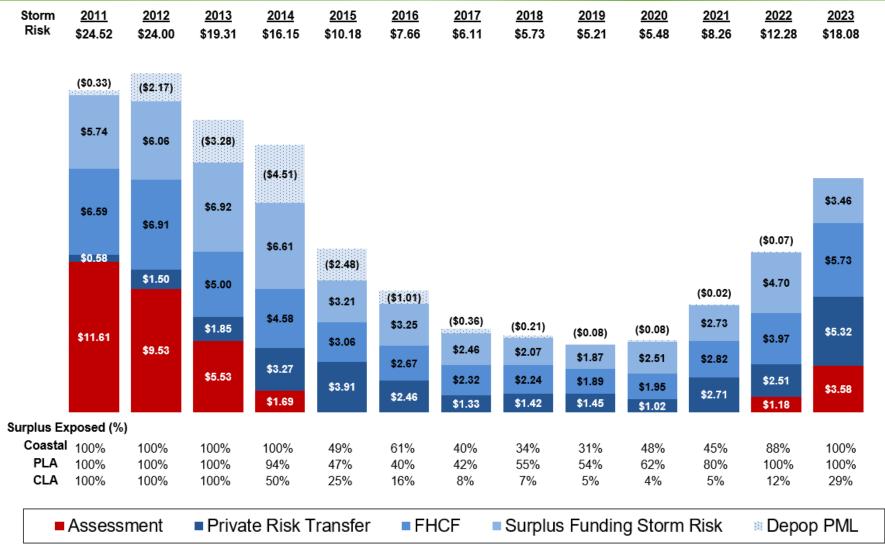

Property Catastrophe Reinsurance Rate-on-Line Index at June 1, 2023





#### 2023 Coastal Account Layer Chart

Residential (Personal & Commercial) and Commercial Non-Residential (CNR) 12/31/2022 PMLs with 10% LAE 30.7% PR/CR, 20.3% CNR Growth Adjustment



Approximately 100% of Coastal Account surplus is exposed in a 1-in-100 year event.



Page 7

### 2023 PLA Layer Chart



Approximately 100% of PLA surplus is exposed in a 1-in-100 year event.



## 2023 CLA Layer Chart

Commercial Residential (CR) and Non-Residential (CNR) 12/31/2022 PMLs with 10% LAE and 104.7% Growth Adjustment



Approximately 29% of CLA surplus is exposed in a 1-in-100 year event.



#### Sample - Consolidated Layer Chart

12/31/2022 PMLs with 10% LAE and 39.9% Growth Adjustment



#### Risk and Assessment Trend





### **Exposure Reduction Programs**

Programs specifically developed to move business to the private market.

**1. Clearinghouse** – Allows you to select single policies at new business and/or renewal with select agents.



**2. Depopulation** – An automated online system to move bulk policies to your book and receive unearned premium.



3. Rollover – Identify policies that fit your company and work with specific agents to add policies to your book.



**4. FMAP** – The Florida Market Assistance Plan (FMAP) is a program authorized by the Florida legislature to help Florida property owners find and obtain private market insurance.





# Total Insured Value by ZIP Code

|              | Building        |                  | Esc         | ambia<br>Santa                          | V 2% (