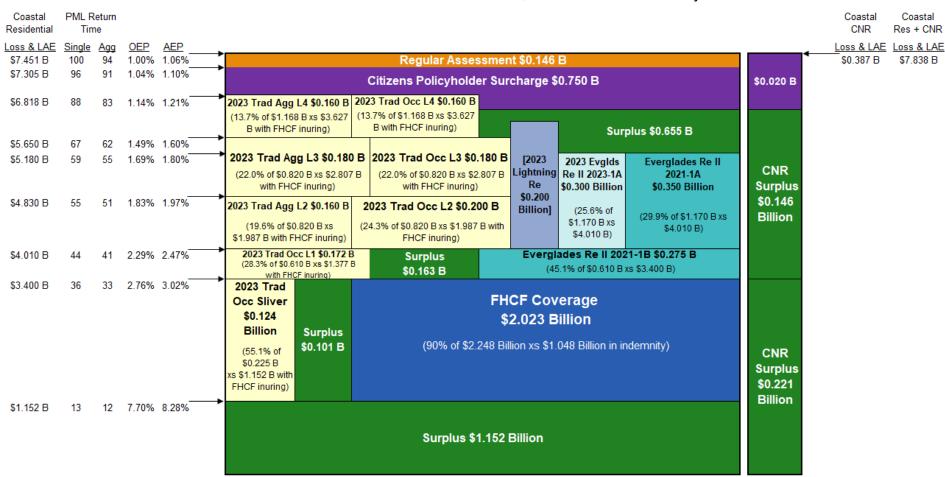

#### 2023 Coastal Account Layer Chart

Residential (Personal & Commercial) and Commercial Non-Residential (CNR) 12/31/2022 PMLs with 10% LAE 30.7% PR/CR, 20.3% CNR Growth Adjustment

Approximately 100% of Coastal Account surplus is exposed in a 1-in-100 year event.

Page 7