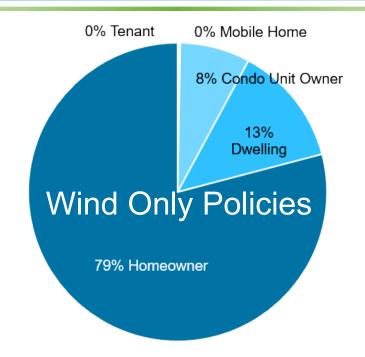

|

#### **Personal Lines Policies**



| Multi-Peril      | Policy<br>Count | Total<br>Insured Value<br>(\$ millions) |
|------------------|-----------------|-----------------------------------------|
| Tenant           | 11,456          | \$285                                   |
| Mobile Home      | 76,165          | \$6,105                                 |
| Condo Unit Owner | 141,224         | \$9,670                                 |
| Dwelling         | 194,780         | \$63,747                                |
| Homeowner        | 719,347         | \$315,646                               |
| Total            | 1,142,972       | \$395,453                               |



| Wind Only        | Policy<br>Count | Total<br>Insured Value<br>(\$ millions) |
|------------------|-----------------|-----------------------------------------|
| Tenant           | 166             | \$18                                    |
| Mobile Home      | 1,989           | \$100                                   |
| Condo Unit Owner | 18,322          | \$3,170                                 |
| Dwelling         | 11,541          | \$5,446                                 |
| Homeowner        | 57,075          | \$33,029                                |
| Total            | 89,093          | \$41,763                                |





# Personal Residential Roof Age



| Account/Product | 0-2 Years | 3-5 Years | 6-10 Years | 11-15 Years | 16-20 Years | 21-30 Years | 31+ Years |