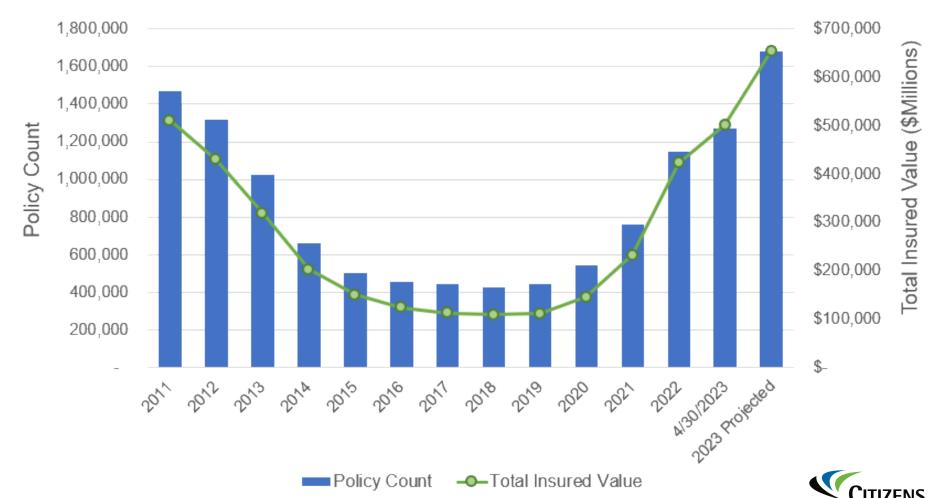

# Florida Hurricane Catastrophe Fund 2023 Participating Insurers Workshop

June 13, 2023



### Panel Participants

Tim Cerio, President, CEO and Executive Director

Jennifer Montero, Chief Financial Officer

Kelly Booten, Chief Operating Officer

Moderator: March Fisher, Senior Director Corporate Analytics



## Topics

Citizens' Growth and the Market

Legislative Impacts

Risk Transfer

**Exposure Reduction** 



### Book of Business Today and Projected



#### **Market Share**

#### Florida Residential Market Share









### Reinsurance Pricing – Property Insurance Industry

Risk-Adjusted Property Catastrophe Reinsurance Rate-on-Line Index at June 1, 2023





#### 2023 Coastal Account Layer Chart

Residential (Personal & Commercial) and Commercial Non-Residential (CNR) 12/31/2022 PMLs with 10% LAE 30.7% PR/CR, 20.3% CNR Growth Adjustment



Approximately 100% of Coastal Account surplus is exposed in a 1-in-100 year event.



Page 7

### 2023 PLA Layer Chart



Approximately 100% of PLA surplus is exposed in a 1-in-100 year event.



## 2023 CLA Layer Chart

Commercial Residential (CR) and Non-Residential (CNR) 12/31/2022 PMLs with 10% LAE and 104.7% Growth Adjustment



Approximately 29% of CLA surplus is exposed in a 1-in-100 year ev