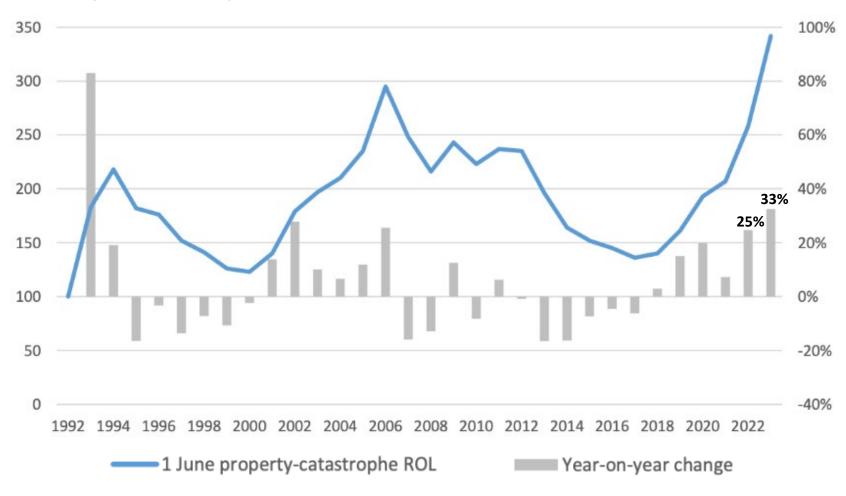

### Reinsurance Pricing – Property Insurance Industry

Risk-Adjusted Property Catastrophe Reinsurance Rate-on-Line Index at June 1, 2023