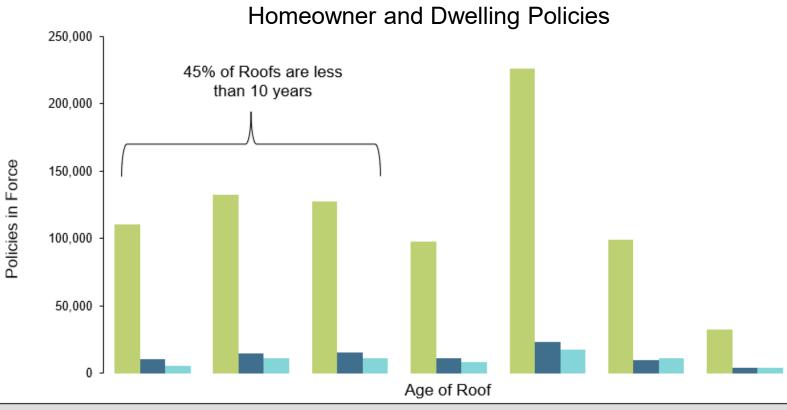

|
| Total            | 1,142,972       | \$395,453                               |



| Wind Only        | Policy<br>Count | Total<br>Insured Value<br>(\$ millions) |
|------------------|-----------------|-----------------------------------------|
| Tenant           | 166             | \$18                                    |
| Mobile Home      | 1,989           | \$100                                   |
| Condo Unit Owner | 18,322          | \$3,170                                 |
| Dwelling         | 11,541          | \$5,446                                 |
| Homeowner        | 57,075          | \$33,029                                |
| Total            | 89,093          | \$41,763                                |





# Personal Residential Roof Age



| Account/Product | 0-2 Years | 3-5 Years | 6-10 Years | 11-15 Years | 16-20 Years | 21-30 Years | 31+ Years | Total   |
|-----------------|-----------|-----------|------------|-------------|-------------|-------------|-----------|---------|
| PLA PRM         | 110,571   | 132,115   | 127,293    | 97,901      | 225,908     | 99,256      | 32,470    | 825,514 |
| Coastal PRM     | 10,655    | 14,401    | 15,167     | 10,808      | 23,506      | 9,847       | 4,229     | 88,613  |
| Coastal PRW     | 5,642     | 11,069    | 11,366     | 8,376       | 17,474      | 10,938      | 3,751     | 68,616  |
| Total           | 126,868   | 157,585   | 153,826    | 117,085     | 266,888     | 120,041     | 40,450    | 982,743 |

Data as of March 31, 2023



#### **Commercial Lines Policies**



Poli