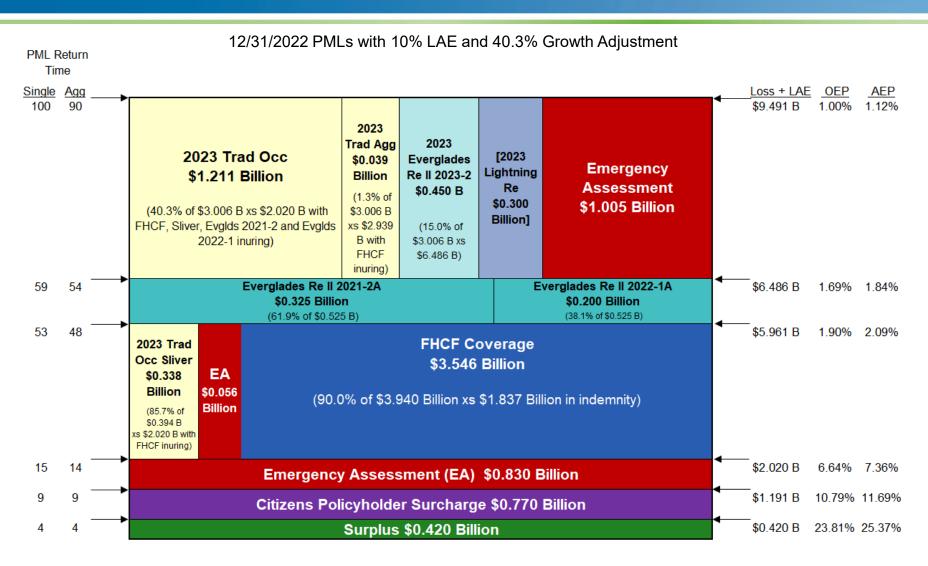

## 2023 CLA Layer Chart

Commercial Residential (CR) and Non-Residential (CNR) 12/31/2022 PMLs with 10% LAE and 104.7% Growth Adjustment

Approximately 29% of CLA surplus is exposed in a 1-in-100 year event.