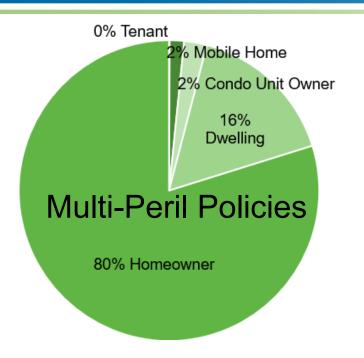

|

#### **Personal Lines Policies**



| Multi-Peril      | Policy<br>Count | Total<br>Insured Value<br>(\$ millions) |
|------------------|-----------------|-----------------------------------------|
| Tenant           | 11,456          | \$285                                   |
| Mobile Home      | 76,165          | \$6,105                                 |
| Condo Unit Owner | 141,224         | \$9,670                                 |
| Dwelling         | 194,780         | \$63,747                                |
| Homeowner        | 719,347         | \$315,646                               |
| Total            | 1,142,972       | \$395,453                               |



| Wind Only        | Policy<br>Count | Total<br>Insured Value<br>(\$ millions) |
|------------------|-----------------|----------------------------